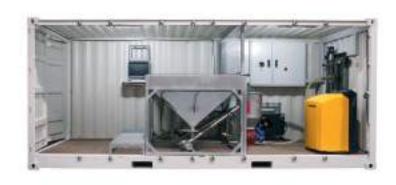

|                                |
|---------------------|--------|--------|--------------------------------|
| Selector Matrix     | 20     | 200    | Number of outlets per selector |
| Size Pellet         | 1 mm   | 4 mm   | Size of pellet to use          |
| Feeding Pipe Size   | 25     | 40     | Diameter of HDPE pipe          |
| Individual Dose     | > 10 g | 25 kg  | Size of each individual dose   |
| Blower   Compressor | 5.5    | 7.5    | kW of power consumption        |
| Doses per Day       | 1      | > 4000 | Number of doses per day        |
| Number of Silos     | 1      | 8      | Number of silos per feeder     |
| Length of Pipes     | 1      | 400    | Length of pipes in meters      |







### **Pre-Grow Feeding Systems**









#### **Container Feeding Systems**











# - Portfolio

#### **FEEDING SYSTEMS**



#### **HATCHERIES**

Pellet 50-800 μ Ø Pipe 20 mm





#### **PRE-GROW**

Pellet 1-4 mm Ø Pipe 25-40 mm





#### **ONGROWING**

Pellet 4-20 mm Ø Pipe 50-90 mm



#### **EQUIPMENT**



**Propeller Pumps** 



**Spreaders** 



**Immersion Vaccinator** 



FishFarmFeeder.com