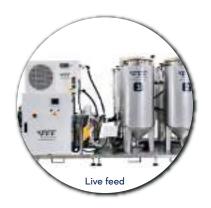

## Pre-Grow Feeding Systems

Centralized feeding systems for pre-growing stage in land-based fish farms and/or RAS.

|                     | Min.   | Max.   |                                |
|---------------------|--------|--------|--------------------------------|
| Selector Matrix     | 20     | 200    | Number of outlets per selector |
| Size Pellet         | 1 mm   | 4 mm   | Size of pellet to use          |
| Feeding Pipe Size   | 25     | 40     | Diameter of HDPE pipe          |
| Individual Dose     | > 10 g | 25 kg  | Size of each individual dose   |
| Blower   Compressor | 5.5    | 7.5    | kW of power consumption        |
| Doses per Day       | 1      | > 4000 | Number of doses per day        |
| Number of Silos     | 1      | 8      | Number of silos per feeder     |
| Length of Pipes     | 1      | 400    | Length of pipes in meters      |

#### **PRE-GROW**

Pellet 1-4 mm Ø Pipe 25-40 mm