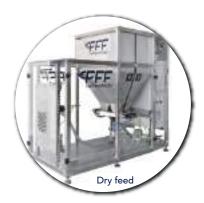

## Pre-Grow Feeding Systems

Centralized feeding systems for pre-growing stage in land-based fish farms and/or RAS.

|                     | Min.   | Max.   |                                |
|---------------------|--------|--------|--------------------------------|
| Selector Matrix     | 20     | 200    | Number of outlets per selector |
| Size Pellet         | 1 mm   | 4 mm   | Size of pellet to use          |
| Feeding Pipe Size   | 25     | 40     | Diameter of HDPE pipe          |
| Individual Dose     | > 10 g | 25 kg  | Size of each individual dose   |
| Blower   Compressor | 5.5    | 7.5    | kW of power consumption        |
| Doses per Day       | 1      | > 4000 | Number of doses per day        |
| Number of Silos     | 1      | 8      | Number of silos per feeder     |
| Length of Pipes     | 1      | 400    | Length of pipes in meters      |

#### **PRE-GROW**

Pellet 1-4 mm Ø Pipe 25-40 mm