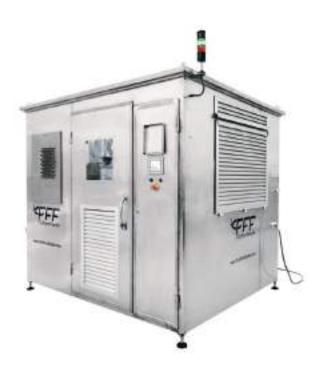

## **Pre-Grow Feeding Systems**

AUTOMATED FEEDING SYSTEMS FOR AQUACULTURE





## Pre-Grow Feeding Systems



Centralized feeding systems for pre-growing stage in land-based fish farms and/or RAS.





|                     | Min.   | Max.   |                                |
|---------------------|--------|--------|--------------------------------|
| Selector Matrix     | 20     | 200    | Number of outlets per selector |
| Size Pellet         | 1 mm   | 4 mm   | Size of pellet to use          |
| Feeding Pipe Size   | 25     | 40     | Diameter of HDPE pipe          |
| Individual Dose     | > 10 g | 25 kg  | Size of each individual dose   |
| Blower   Compressor | 5.5    | 7.5    | kW of power consumption        |
| Doses per Day       | 1      | > 4000 | Number of doses per day        |
| Number of Silos     | 1      | 8      | Number of silos per feeder     |
| Length of Pipes     | 1      | 400    | Length of pipes in meters      |







### **Pre-Grow Feeding Systems**