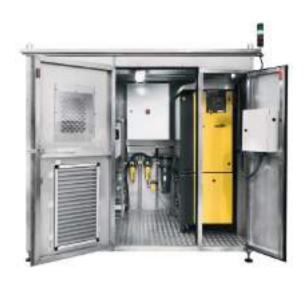

## **Pre-Grow Feeding Systems**

AUTOMATED FEEDING SYSTEMS FOR AQUACULTURE





## Pre-Grow Feeding Systems



Centralized feeding systems for pre-growing stage in land-based fish farms and/or RAS.





|                     | Min.   | Max.   |                                |
|---------------------|--------|--------|--------------------------------|
| Selector Matrix     | 20     | 200    | Number of outlets per selector |
| Size Pellet         | 1 mm   | 4 mm   | Size of pellet to use          |
| Feeding Pipe Size   | 25     | 40     | Diameter of HDPE pipe          |
| Individual Dose     | > 10 g | 25 kg  | Size of each individual dose   |
| Blower   Compressor | 5.5    | 7.5    | kW of power consumption        |
| Doses per Day       | 1      | > 4000 | Number of doses per day        |
| Number of Silos     | 1      | 8      | Number of silos per feeder     |
| Length of Pipes     | 1      | 400    | Length of pipes in meters      |







### **Pre-Grow Feeding Systems**