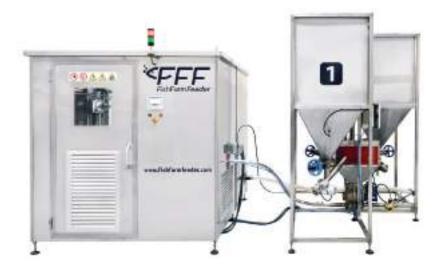

## Pre-Grow Feeding Systems

Centralized feeding systems for pre-growing stage in land-based fish farms and/or RAS.

|                     | Min.   | Max.   |                                |
|---------------------|--------|--------|--------------------------------|
| Selector Matrix     | 20     | 200    | Number of outlets per selector |
| Size Pellet         | 1 mm   | 4 mm   | Size of pellet to use          |
| Feeding Pipe Size   | 25     | 40     | Diameter of HDPE pipe          |
| Individual Dose     | > 10 g | 25 kg  | Size of each individual dose   |
| Blower   Compressor | 5.5    | 7.5    | kW of power consumption        |
| Doses per Day       | 1      | > 4000 | Number of doses per day        |
| Number of Silos     | 1      | 8      | Number of silos per feeder     |
| Length of Pipes     | 1      | 400    | Length of pipes in meters      |