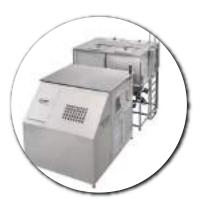

## Pre-Grow Feeding Systems

Centralized feeding systems for pre-growing stage in land-based fish farms and/or RAS.

|                     | Min.   | Max.   |                                |
|---------------------|--------|--------|--------------------------------|
| Selector Matrix     | 20     | 200    | Number of outlets per selector |
| Size Pellet         | 1 mm   | 4 mm   | Size of pellet to use          |
| Feeding Pipe Size   | 25     | 40     | Diameter of HDPE pipe          |
| Individual Dose     | > 10 g | 25 kg  | Size of each individual dose   |
| Blower   Compressor | 5.5    | 7.5    | kW of power consumption        |
| Doses per Day       | 1      | > 4000 | Number of doses per day        |
| Number of Silos     | 1      | 8      | Number of silos per feeder     |
| Length of Pipes     | 1      | 400    | Length of pipes in meters      |