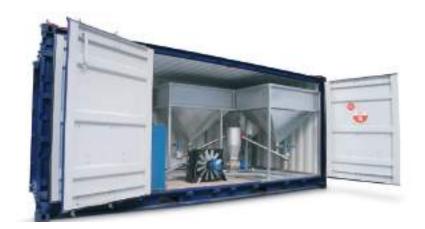

x.   |                                |
|---------------------|--------|--------|--------------------------------|
| Selector Matrix     | 20     | 200    | Number of outlets per selector |
| Size Pellet         | 1 mm   | 4 mm   | Size of pellet to use          |
| Feeding Pipe Size   | 25     | 40     | Diameter of HDPE pipe          |
| Individual Dose     | > 10 g | 25 kg  | Size of each individual dose   |
| Blower   Compressor | 5.5    | 7.5    | kW of power consumption        |
| Doses per Day       | 1      | > 4000 | Number of doses per day        |
| Number of Silos     | 1      | 8      | Number of silos per feeder     |
| Length of Pipes     | 1      | 400    | Length of pipes in meters      |







### **Pre-Grow Feeding Systems**









#### **Container Feeding Systems**











# - Portfolio

#### **FEEDING SYSTEMS**



#### **HATCHERIES**

Pellet 50-800 μ Ø Pipe 20 mm





#### **PRE-GROW**

Pellet 1-4 mm Ø Pipe 25-40 mm





#### **ONGROWING**

Pellet 4-20 mm Ø Pipe 50-90 mm



#### **EQUIPMENT**



**Propeller Pumps** 



**Spreaders** 



**Immersion Vaccinator** 



FishFarmFeeder.com