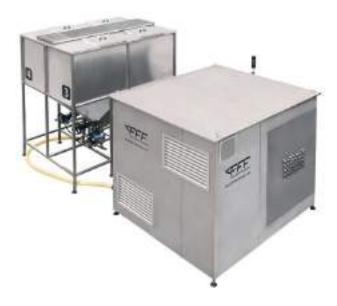

## Pre-Grow Feeding Systems

Centralized feeding systems for pre-growing stage in land-based fish farms and/or RAS.

|                     | Min.   | Max.   |                                |
|---------------------|--------|--------|--------------------------------|
| Selector Matrix     | 20     | 200    | Number of outlets per selector |
| Size Pellet         | 1 mm   | 4 mm   | Size of pellet to use          |
| Feeding Pipe Size   | 25     | 40     | Diameter of HDPE pipe          |
| Individual Dose     | > 10 g | 25 kg  | Size of each individual dose   |
| Blower   Compressor | 5.5    | 7.5    | kW of power consumption        |
| Doses per Day       | 1      | > 4000 | Number of doses per day        |
| Number of Silos     | 1      | 8      | Number of silos per feeder     |
| Length of Pipes     | 1      | 400    | Length of pipes in meters      |