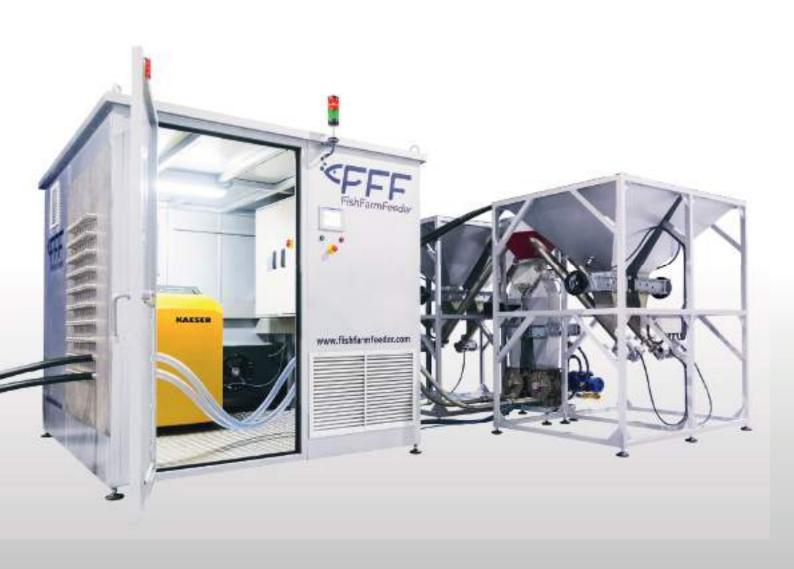

#### **Container Feeding Systems**

## Pre-Grow Feeding Systems

Centralized feeding systems for pre-growing stage in land-based fish farms and/or RAS.

|                     | Min.   | Max.   |                                |
|---------------------|--------|--------|--------------------------------|
| Selector Matrix     | 20     | 200    | Number of outlets per selector |
| Size Pellet         | 1 mm   | 4 mm   | Size of pellet to use          |
| Feeding Pipe Size   | 25     | 40     | Diameter of HDPE pipe          |
| Individual Dose     | > 10 g | 25 kg  | Size of each individual dose   |
| Blower   Compressor | 5.5    | 7.5    | kW of power consumption        |
| Doses per Day       | 1      | > 4000 | Number of doses per day        |
| Number of Silos     | 1      | 8      | Number of silos per feeder     |
| Length of Pipes     | 1      | 400    | Length of pipes in meters      |